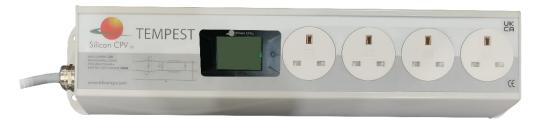

# SCPV - TEMPEST Pluggable Filter -32A4S -HEMP

Silicon CPV's 4 socket, TEMPEST pluggable filter has been designed for use within stringent TEMPEST environments and applications, where protection compliant to SDIP-29 and equipment hardening to SDIP-27 is required.

### Description

- TEMPEST EMI SP & N filter providing performance to SDIP-27 B/C
- Insertion loss of 60dB from 100kHz to 1GHz
- 2m, 3 core flex cable for input & 4 x BS1363 sockets outlets
- Designed to IT equipment safety standard EN 62368-1
- Fully 360° screened input cable to maintain red/black separation to filter
- Low Smoke Zero Halogen (LSZH) rated cabling for use in sensitive areas
- Self-healing metallised plastic film capacitors
- High common & differential mode insertion loss
- Improved low frequency performance
- Powder coated aluminum enclosure
- 32A designs of filter are downline tolerable to a personnel protection RCCD
- CE compliant
- Simple mechanical and electrical installation
- Filters comply with basic requirements of the EMC directive 2014/30/EU
- HEMP protection E1/ E2 pulses
- Built-in current and voltage metre