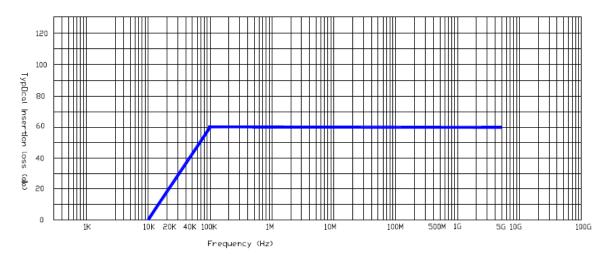

### Description

- TEMPEST EMI SP & N filter providing performance to SDIP-27 B/C
- Insertion loss of 60dB from 100kHz to 1GHz
- 2m, 3 core flex cable for input & 4 x BS1363 sockets outlets
- Designed to IT equipment safety standard EN 62368-1
- Fully 360° screened input cable to maintain red/black separation to filter
- Low Smoke Zero Halogen (LSZH) rated cabling for use in sensitive areas
- Self-healing metallised plastic film capacitors
- High common & differential mode insertion loss
- Improved low frequency performance
- Powder coated aluminum enclosure
- 32A designs of filter are downline tolerable to a personnel protection RCCD
- CE compliant
- Simple mechanical and electrical installation
- Filters comply with basic requirements of the EMC directive 2014/30/EU
- HEMP protection E1/ E2 pulses
- Built-in current and voltage metre

| Storage Temp Range              | -25°C to 85°C            |
|---------------------------------|--------------------------|
| Operating Temp Range            | -20°C to 50°C            |
| Insertion Loss (50Ω Asymmetric) | 60dB, 100KHz - 1GHz      |
| Discharge Time                  | Less than 1s to below34V |
| Enclosure                       | Extruded Aluminum        |
| Finish                          | Powder coated            |

## **Performance Characteristics and Insertion Loss Curves**