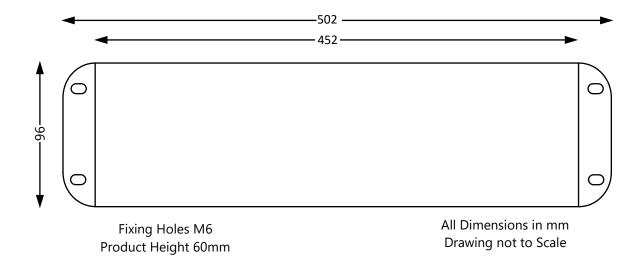

ed Voltage             | 230V AC 50/60Hz |
|---------------------------|-----------------|
| Test Voltage (line-earth) | 2250V DC        |
| Test Voltage (line-Line)  | 1250V DC        |
| Rated Current @50°C       | 32A             |
| Earth Leakage Current     | Less than 3.0mA |
| Max Temp Rise @Full Load  | <35°C           |

| Storage Temp Range              | -25°C to 85°C            |
|---------------------------------|--------------------------|
| Operating Temp Range            | -20°C to 50°C            |
| Insertion Loss (50Ω Asymmetric) | 60dB, 100KHz - 1GHz      |
| Discharge Time                  | Less than 1s to below34V |
| Enclosure                       | Extruded Aluminum        |
| Finish                          | Powder coated            |

### **Dimensional Data**



## **Performance Characteristics and Insertion Loss Curves**



# **Part No and Ordering Information**

| Part No                         | Product Description                          |
|---------------------------------|----------------------------------------------|
| CP&F Part No: SCPVTEMPEST32A4SH | 4 x BS1363 Sockets, Maximum 32A Single Phase |
|                                 | 230V Pluggable Tempest Filter                |