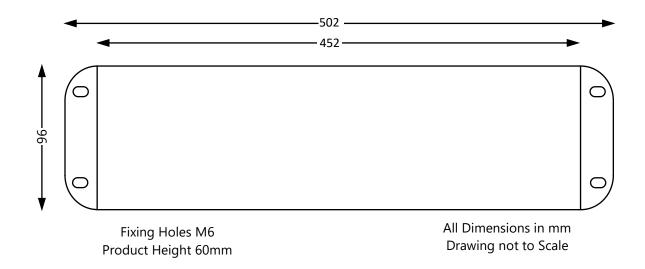

ed Voltage             | 230V AC 50/60Hz |
|---------------------------|-----------------|
| Test Voltage (line-earth) | 2250V DC        |
| Test Voltage (line-Line)  | 1250V DC        |
| Rated Current @50°C       | 32A             |
| Earth Leakage Current     | Less than 3.0mA |
| Max Temp Rise @Full Load  | <35°C           |

| Storage Temp Range              | -25°C to 85°C            |
|---------------------------------|--------------------------|
| Operating Temp Range            | -20°C to 50°C            |
| Insertion Loss (50Ω Asymmetric) | 60dB, 100KHz - 1GHz      |
| Discharge Time                  | Less than 1s to below34V |
| Enclosure                       | Extruded Aluminum        |
| Finish                          | Powder coated            |

### **Dimensional Data**



## **Performance Characteristics and Insertion Loss Curves**



# **Part No and Ordering Information**

| Part No                         | Product Description                          |
|---------------------------------|----------------------------------------------|
| CP&F Part No: SCPVTEMPEST32A2SH | 2 x BS1363 Sockets, Maximum 32A Single Phase |
|                                 | 230V Pluggable Tempest Filter                |