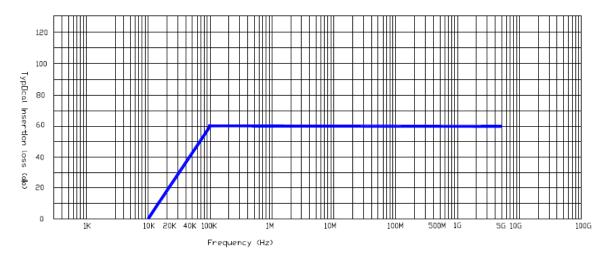

## **Performance Characteristics and Insertion Loss Curves**

| Storage Temp Range              | -25°C to 85°C            |
|---------------------------------|--------------------------|
| Operating Temp Range            | -20°C to 50°C            |
| Insertion Loss (50Ω Asymmetric) | 60dB, 100KHz - 1GHz      |
| Discharge Time                  | Less than 1s to below34V |
| Enclosure                       | Extruded Aluminum        |
| Finish                          | Powder coated            |

# Description

- TEMPEST EMI SP & N filter providing performance to SDIP-27 B/C
- Insertion loss of 60dB from 100kHz to 1GHz
- 2m, 3 core flex cable for input & 2 x BS1363 sockets outlets
- Designed to IT equipment safety standard EN 62368-1
- Fully 360° screened input cable to maintain red/black separation to filter
- Low Smoke Zero Halogen (LSZH) rated cabling for use in sensitive areas
- Self-healing metallised plastic film capacitors
- High common & differential mode insertion loss
- Improved low frequency performance
- Powder coated aluminum enclosure
- 32A designs of filter are downline tolerable to a personnel protection RCCD
- CE compliant
- Simple mechanical and electrical installation
- Filters comply with basic requirements of the EMC directive 2014/30/EU
- HEMP protection E1/ E2 pulses
- Built-in current and voltage metre