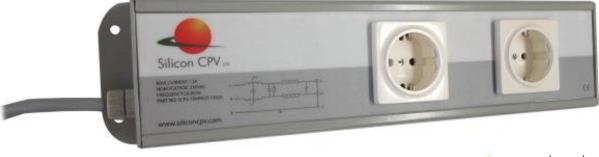

## SCPV - TEMPEST Pluggable Filter – 16A2S – EU

Silicon CPV's 2 socket, TEMPEST pluggable filter has been designed for use within stringent TEMPEST environments and applications, where protection compliant to SDIP-29 and equipment hardening to SDIP-27 is required.

#### Description

- TEMPEST EMI SP & N filter providing performance to SDIP-27 B/C
- Insertion loss of 60dB from 100kHz to 1GHz
- 16A Type F plug input & 2 socket outlets
- Designed to IT equipment safety standard EN 62368-1
- Fully 360° screened input cable to maintain red/black separation to filter
- Low Smoke Zero Halogen (LSZH) rated cabling for use in sensitive areas
- Self-healing metallised plastic film capacitors
- High common & differential mode insertion loss
- Improved low frequency performance
- Powder coated aluminium enclosure
- 16A designs of filter are downline tolerable to a personnel protection RCCD
- CE compliant Input voltage range (90-275VAC)
- Simple mechanical and electrical installation
- Filters comply with basic requirements of the EMC directive 2014/30/EU