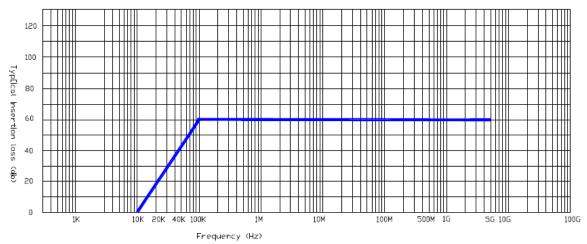

### Performance Characteristics and Insertion Loss Curves

#### Description

- TEMPEST EMI SP & N filter providing performance to SDIP-27 B/C
- Insertion loss of 60dB from 100kHz to 1GHz
- 16A Type F plug input & 2 socket outlets
- Designed to IT equipment safety standard EN 62368-1
- Fully 360° screened input cable to maintain red/black separation to filter
- Low Smoke Zero Halogen (LSZH) rated cabling for use in sensitive areas
- Self-healing metallised plastic film capacitors
- High common & differential mode insertion loss
- Improved low frequency performance
- Powder coated aluminium enclosure
- 16A designs of filter are downline tolerable to a personnel protection RCCD
- CE compliant Input voltage range (90-275VAC)
- Simple mechanical and electrical installation
- Filters comply with basic requirements of the EMC directive 2014/30/EU

#### **Ratings and Characteristics**

| Rated Voltage                 | 230V AC 50/60Hz | Storage Temp Range                 | -25°C to 85°C               |
|-------------------------------|-----------------|------------------------------------|-----------------------------|
| Test Voltage (line-<br>earth) | 2250V DC        | Operating Temp Range               | -20°C to 50°C               |
| Test Voltage (line-Line)      | 1250V DC        | Insertion Loss (50Ω<br>Asymmetric) | 60dB, 100KHz - 1GHz         |
| Rated Current @50°C           | 16A             | Discharge Time                     | Less than 1s to<br>below34V |
| Earth Leakage Current         | Less than 3.0mA | Enclosure                          | Extruded Aluminium          |
| Max Temp Rise @Full<br>Load   | <35°C           | Finish                             | Powder coated               |