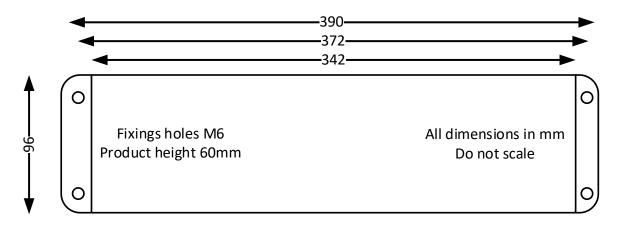

ge Temp Range                 | -25°C to 85°C               |
|-------------------------------|-----------------|------------------------------------|-----------------------------|
| Test Voltage (line-<br>earth) | 2250V DC        | Operating Temp Range               | -20°C to 50°C               |
| Test Voltage (line-Line)      | 1250V DC        | Insertion Loss (50Ω<br>Asymmetric) | 60dB, 100KHz - 1GHz         |
| Rated Current @50°C           | 16A             | Discharge Time                     | Less than 1s to<br>below34V |
| Earth Leakage Current         | Less than 3.0mA | Enclosure                          | Extruded Aluminium          |
| Max Temp Rise @Full<br>Load   | <35°C           | Finish                             | Powder coated               |

**Dimensional Data** 



### Performance Characteristics and Insertion Loss Curves



#### Part No and Ordering Information

| Part No                        | Product Description                 |  |
|--------------------------------|-------------------------------------|--|
| SCPV – TEMPEST – 16A2S – EU    | 2 x Type F Sockets, Maximum16A      |  |
| CP&F Part No: SCPVTEMPEST16A2S | Single Phase 230V Pluggable Tempest |  |
|                                | Filter                              |  |