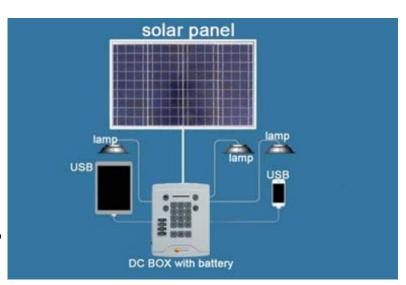

## **Integrated Solar System**

Perfect use for remote area application, it can be used for LED lamp, fan, radio, mobile, TV, IPad and so on. **System can be purchased outright or on easy terms of up to 100 weeks** 

- Fully integrated DC Solar System including battery, charge controller and switches in a single power box.
- The power box uses flame retardant materials, impact resistance and vibration resistance.
- High efficiency LED lamps produce up to 850 lumens light which is equivalent to 100W light bulb
- Long life lithium batteries give years of maintenance free service.