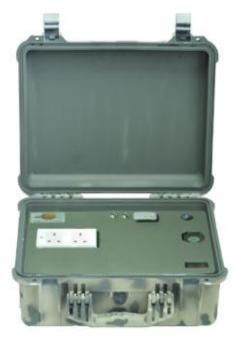

## High Efficiency Solar Pack PORTABLE FIELD POWER PACK 2KW Rating

- - Silicon CPV

- 2kW Peak Power
- Stored Energy 3kWh
- Additional 4kWh Energy Packs Available
- Versatile
- Multi Purpose
- Portable

The Silicon CPV Field Power Pack is a man portable device to provide electrical power for battery charging and small equipment items such as Mobile Servers, Laptops, Radio Equipment, Medical Devices and other mobile communications where access to fossil fuels is restricted or silent operation is required. The high efficiency design reduces the time required to charge battery packs in the sun.

Army (Medical)

• Provide renewable energy in "first Response" situations.

| Specifications                                                       | Field Power Pack                   |
|----------------------------------------------------------------------|------------------------------------|
| POWER RATING                                                         |                                    |
| Power Rating                                                         | 2kW Maximum Peak Power             |
| ENERGY SOURCE                                                        |                                    |
| Energy Source                                                        | Solar Panels                       |
|                                                                      | Power Grid                         |
|                                                                      | Generator                          |
| POWER SOURCE                                                         |                                    |
| Power Source                                                         | Lithium Polymer Battery Technology |
|                                                                      | Safe                               |
|                                                                      | Long Life                          |
|                                                                      | Lightweight                        |
|                                                                      | Highest Power Density              |
|                                                                      | Commercially Available             |
|                                                                      | Advanced Battery Technology        |
| STORED ENERGY OPTIONS                                                |                                    |
| Stored Energy Options                                                | 3kWh Energy Pack - Weight 30kg     |
|                                                                      | Additional Energy Pack (4kWh) -    |
|                                                                      | weight 32Kg                        |
|                                                                      |                                    |
| STORAGE CAPACITY                                                     |                                    |
| Storage Capacity                                                     | Configurable                       |
| INVERTER SUPPLY                                                      |                                    |
| Secure switch                                                        | Power On/Off via Keyswitch         |
| *Product specifications are subject to change without further notice |                                    |