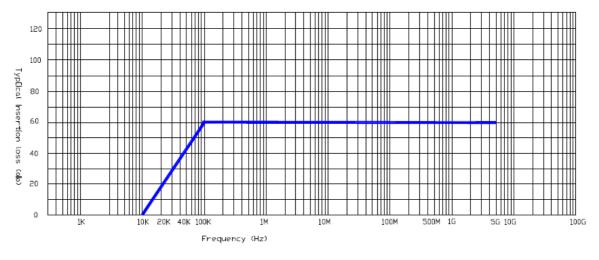

## **Performance Characteristics and Insertion Loss Curves**

### Description

- TEMPEST EMI SP & N filter providing performance to SDIP-27 B/C
- Insertion loss of 60dB from 100kHz to 1GHz
- 2m, 3 core flex cable for input & 2 x BS1363 sockets outlets
- Designed to IT equipment safety standard IEC 62368-1:2023
- Fully 360° screened input cable to maintain red/black separation to filter
- Low Smoke Zero Halogen (LSZH) rated cabling for use in sensitive areas
- Self-healing metallised plastic film capacitors
- High common & differential mode insertion loss
- Improved low frequency performance
- Powder coated aluminum enclosure
- 32A designs of filter are downline tolerable to a personnel protection RCCD
- CE compliant
- Simple mechanical and electrical installation
- Filters comply with basic requirements of the EMC directive 2014/30/EU
- **HEMP protection E1/E2 pulses**
- **Built-in current and voltage metre**

| Storage Temp Range              | -25°C to 85°C            |
|---------------------------------|--------------------------|
| Operating Temp Range            | -20°C to 50°C            |
| Insertion Loss (50Ω Asymmetric) | 60dB, 100KHz - 1GHz      |
| Discharge Time                  | Less than 1s to below34V |
| Enclosure                       | Extruded Aluminum        |
| Finish                          | Powder coated            |