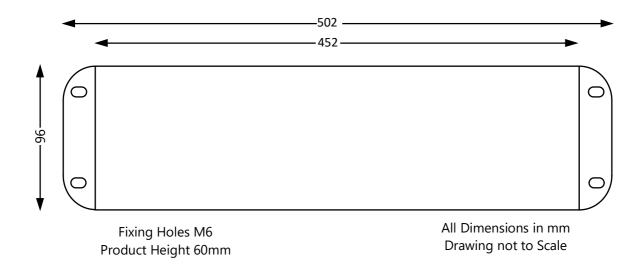

d Voltage             | 230V AC 50/60Hz |
|---------------------------|-----------------|
| Test Voltage (line-earth) | 2250V DC        |
| Test Voltage (line-Line)  | 1250V DC        |
| Rated Current @50°C       | 32A             |
| Earth Leakage Current     | Less than 3.0mA |
| Max Temp Rise @Full Load  | <35°C           |

| Storage Temp Range              | -25°C to 85°C            |
|---------------------------------|--------------------------|
| Operating Temp Range            | -20°C to 50°C            |
| Insertion Loss (50Ω Asymmetric) | 60dB, 100KHz - 1GHz      |
| Discharge Time                  | Less than 1s to below34V |
| Enclosure                       | Extruded Aluminum        |
| Finish                          | Powder coated            |

#### **Dimensional Data**



## **Performance Characteristics and Insertion Loss Curves**



# **Part No and Ordering Information**

| Part No                         | Product Description                          |
|---------------------------------|----------------------------------------------|
| CP&F Part No: SCPVTEMPEST32A2SH | 2 x BS1363 Sockets, Maximum 32A Single Phase |
|                                 | 230V Pluggable Tempest Filter                |